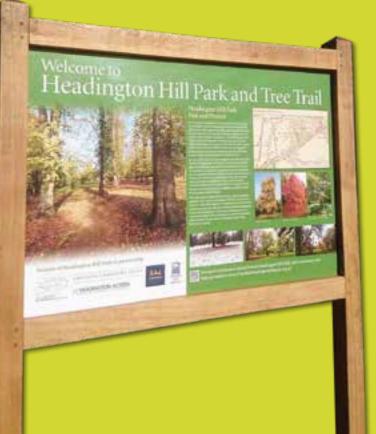

- Hard surface mounted option
- Wall mounted option
- Brushed stainless steel option







#### UPRIGHT ALUMINIUM SIGNS

- 3mm thick solid aluminium sign panel
- 5mm thick solid aluminium backer
- Aluminium frame
- Extremely durable
- Anti-vandal security fittings
- Powder coated in any colour of your choice
- UV resistant
- Standard sizes A0, A1, A2
- Bespoke sizes available
- Choice of finials

#### The countryside on your doorstep St Mary's Church

Coine Valley Regional Park







lature Sign Design

## School Wood

Wildlife that can be seen in and around School Wood



#### **UPRIGHT OAK SIGNS**

- Made from FSC oak
- FSC Solid oak frame containing 3mm thick solid aluminium sign panel
- FSC Birch ply backer
- FSC Solid oak posts
- Standard sizes A0, A1, A2
- Bespoke sizes available







#### LADDER SIGNS

- FSC Solid oak or Douglas fir
- Mortise and tenon or front mounted option
- Bespoke sizes available
- Deep routed lettering
- Hand painted fill

# CROSSTOWN COMMUNITY ORCHARD

## Sacred Heart Catholic Primary School

## Woodland Walk





#### Transpennine Trail Wigfield Farm







#### FINGER POSTS

- FSC solid oak
- Deep routed lettering
- Hand painted fill
- Routed images/logos
- Routed and hand painted colour bands
- FSC solid oak fingers
- Double sided option





Nood

Cadoc

Cadoc

Poom

Cadoc

Wood

Cadoc

R

NatureSignDesign<sup>®</sup>

Wood

adoc

#### WAYMARKERS

- Made from FSC oak
- Deep routed lettering
- Hand painted fill
- Routed images/logos
- Waymarker discs





11



#### LOUSEHILL COPSE







#### ALUMINIUM NOTICEBOARDS

- Galvanised steel