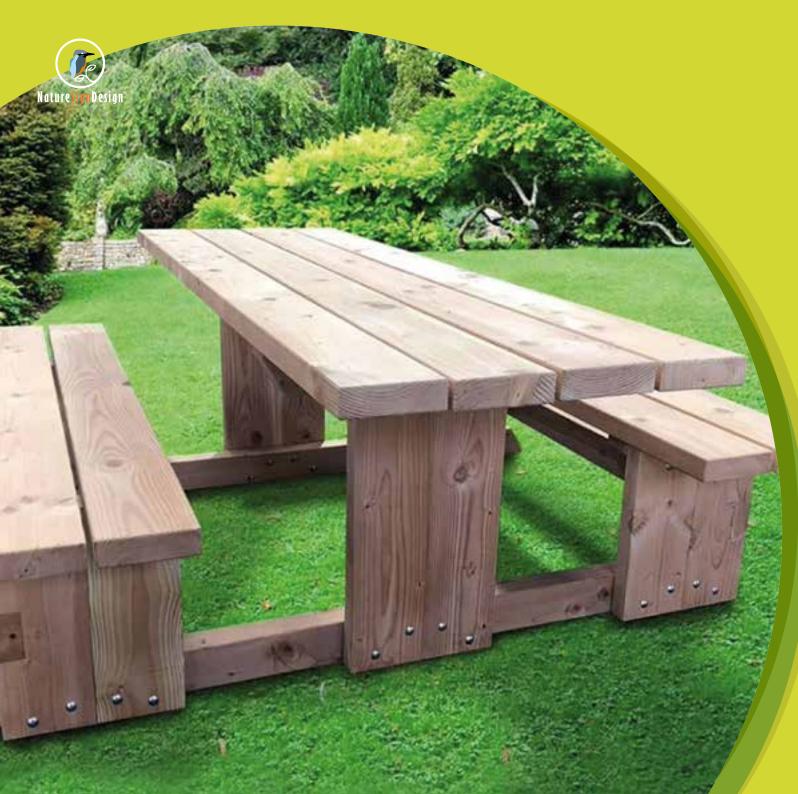

#### DOUGLAS FIR PICNIC BENCHES

- Wheelchair access at both ends
- Very substantial 50mm thick boards
- Built to last the test of time