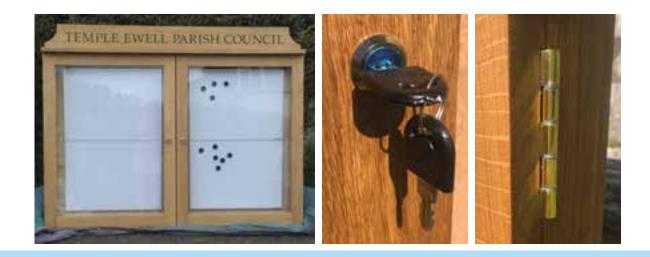

#### OAK NOTICEBOARDS

- FSC Solid oak frame containing 3mm thick solid aluminium sign panel
- FSC Birch ply backer
- FSC Solid oak posts
- Standard sizes A0, A1, A2
- Bespoke sizes available
- Beautiful routed and hand painted headers
- Cork or magnetic backer option
- Drip top