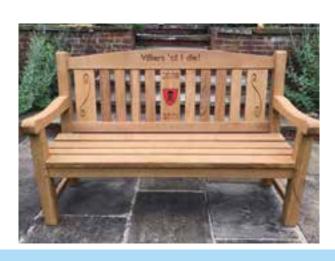

### OAK BENCHES

- FSC Oak
- Bespoke text and design
- Hand made
- Short lead time