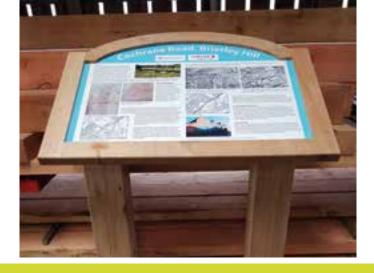

e database of images to use
- Proofing stages

#### LET'S REMEMBER THE ENTREPRENEURS AND HATTING FAMILIE



Since 1507 the home of the Parker family



Mer til del



### OAK BENCHES

- FSC Oak
- Bespoke text and design
- Hand made
- Short lead time







#### **TEAK BENCHES**

- Heavy duty solid teak
- Built to stand the test of time
- Budget friendly alternative to oak
- Lots of styles to choose from







#### DOUGLAS FIR PICNIC BENCHES

- Wheelchair access at both ends
- Very substantial 50mm thick boards
- Built to last the test of time



#### DOUGLAS FIR BENCHES

- Budget option memorial bench
- Bespoke inscriptions
- Great for country parks and open spaces













#### **BRAILLE LECTERNS**

- Unique lecterns with braille section (DDA compliant)
- Bespoke sizes and styles







#### **BESPOKE SIGNS**

- Visual layout created for your approval before production
- Fully bespoke

23







Nature Sign Design

Minsterley" 16 Fairview Road, Timperley, Altrincham, Cheshire WA15 7AR
0161 980 4883 © 07900 603 815 © info@naturesigndesign.co.uk
naturesigndesign.co.uk