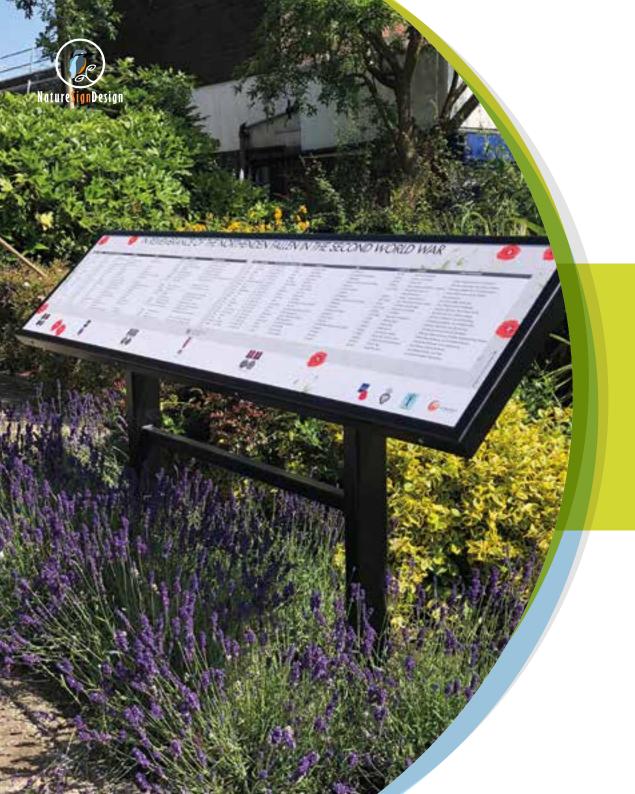

Charles Harrowell PRIVATE, 1ST BEDFORDSHIRE REGIMENT

Son of Eli and Elizabeth Harrowell of 17 Langdon Street, Tring. Killed in action, aged 19, south of Ypres (possibly during the Battle of Hill 60) 19th April 1915. No known grave. Commemorated on the Ypres (Menin Gate) Memorial, Belgium.