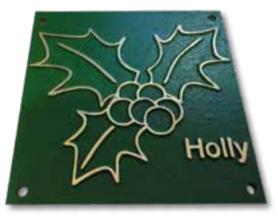

#### BRASS RUBBING PLAQUES ON OAK POSTS

- Best seller!
- Interactive
- Child friendly
- Free bespoke design service
- Large catalogue to choose from
- Security fittings
- Aluminium or solid oak posts

JUMP