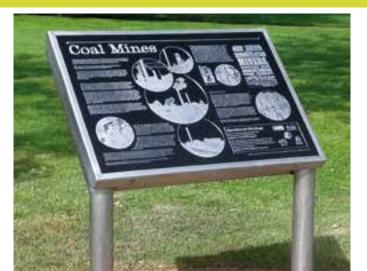

#### PREMIER LECTERNS

- FSC Solid oak frame containing 3mm thick solid aluminium sign panel
- FSC Birch ply backer

Potehanger Farm River Woodland

- FSC Solid oak posts
- Standard sizes A0, A1, A2
- Bespoke sizes available
- Short lead time