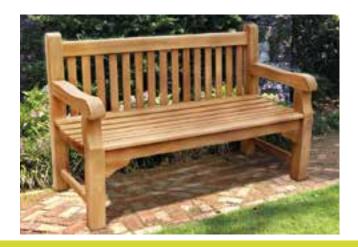

### OAK BENCHES

- FSC Oak
- Bespoke text and design
- Hand made
- Short lead time