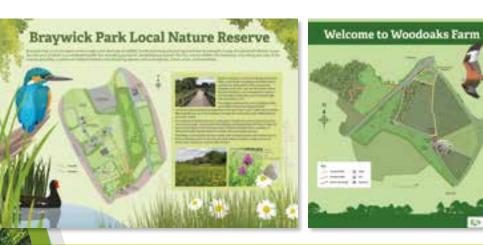

### MAP CREATION

- In house graphic artist can make your ideas a reality
- Creation of bespoke map using reference material
- Many different styles to choose from
- Highly experienced in map interpretation

#### The Sunshine Centre Walking Map