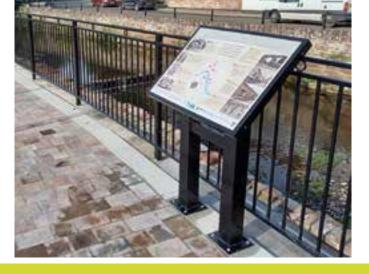

#### ALUMINIUM LECTERNS

- 3mm thick solid aluminium sign panel
- 5mm thick solid aluminium backer
- Aluminium frame
- Extremely durable
- Anti-vandal security fittings
- Powder coated in any colour of your choice
- UV resistant
- Standard sizes A0, A1, A2
- Bespoke sizes available
- Short lead time