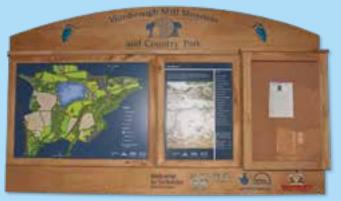

#### OAK NOTICEBOARDS

- FSC Solid oak frame containing 3mm thick solid aluminium sign panel
- FSC Birch ply backer
- FSC Solid oak posts
- Standard sizes A0, A1, A2
- Bespoke sizes available
- Beautiful routed and hand painted headers
- Cork or magnetic backer option
- Drip top