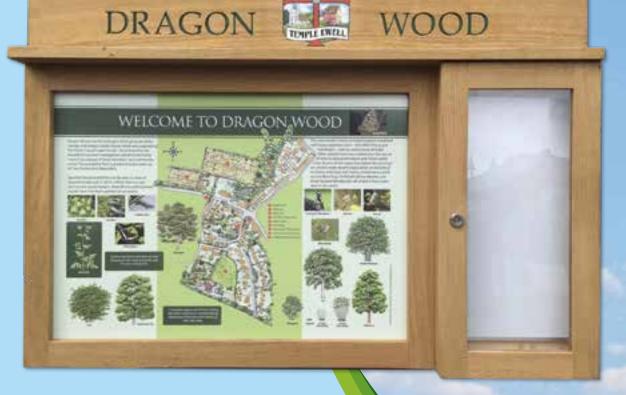

#### OAK NOTICEBOARDS

- FSC Solid oak frame containing 3mm thick solid aluminium sign panel
- FSC Birch ply backer
- FSC Solid oak posts
- Standard sizes A0, A1, A2
- Bespoke sizes available
- Beautiful routed and hand painted headers
- Cork or magnetic backer option
- Drip top