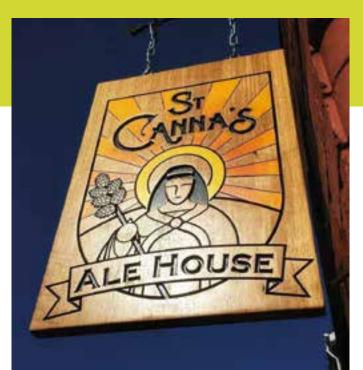

ince 1507 the home of the Parker family



Mer til del



### OAK BENCHES

- FSC Oak
- Bespoke text and design
- Hand made
- Short lead time







#### **TEAK BENCHES**

- Heavy duty solid teak
- Built to stand the test of time
- Budget friendly alternative to oak
- Lots of styles to choose from







#### DOUGLAS FIR PICNIC BENCHES

- Wheelchair access at both ends
- Very substantial 50mm thick boards
- Built to last the test of time



#### DOUGLAS FIR BENCHES

- Budget option memorial bench
- Bespoke inscriptions
- Great for country parks and open spaces













#### **BRAILLE LECTERNS**

- Unique lecterns with braille section (DDA compliant)
- Bespoke sizes and styles







#### **BESPOKE SIGNS**

- Visual layout created for your approval before production
- Fully bespoke

23







Nature Sign Design

Minsterley" 16 Fairview Road, Timperley, Altrincham, Cheshire WA15 7AR
0161 980 4883 © 07900 603 815 © info@naturesigndesign.co.uk
naturesigndesign.co.uk