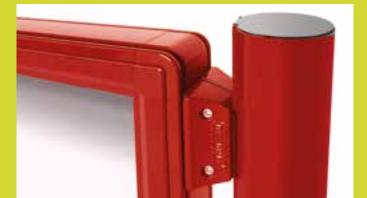

#### ALUMINIUM NOTICEBOARDS

- Galvanised steel backboard in a white lacquered finish for use with magnets
- Tamper proof safety locks.
- Standard sizes A0, A1, A2
- Bespoke sizes available
- Choice of finials
- Extremely durable
- Wall mounted options