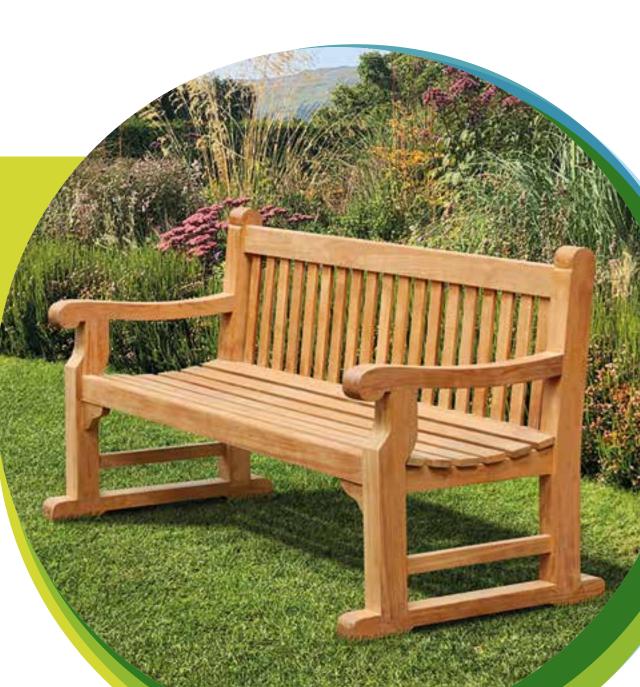

#### **TEAK BENCHES**

- Heavy duty solid teak
- Built to stand the test of time
- Budget friendly alternative to oak
- Lots of styles to choose from