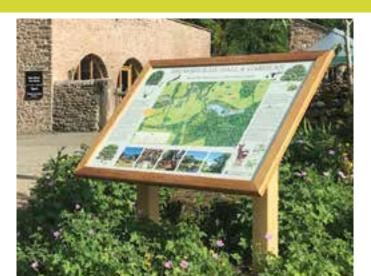

#### **UPRIGHT OAK SIGNS**

- Made from FSC oak
- FSC Solid oak frame containing 3mm thick solid aluminium sign panel
- FSC Birch ply backer
- FSC Solid oak posts
- Standard sizes A0, A1, A2
- Bespoke sizes available