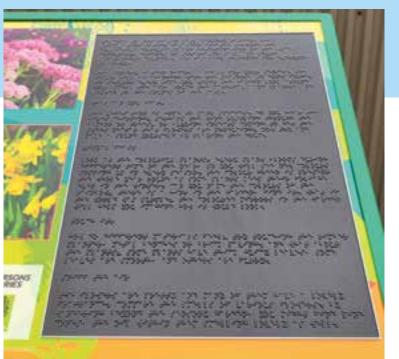

#### **BRAILLE LECTERNS**

- Unique lecterns with braille section (DDA compliant)
- Bespoke sizes and styles