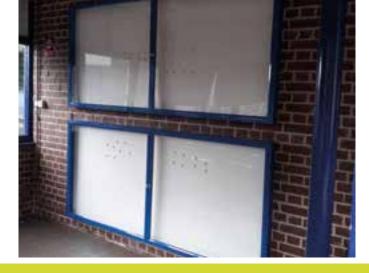

#### ALUMINIUM NOTICEBOARDS

- Galvanised steel backboard in a white lacquered finish for use with magnets
- Tamper proof safety locks.
- Standard sizes A0, A1, A2
- Bespoke sizes available
- Choice of finials
- Extremely durable
- Wall mounted options