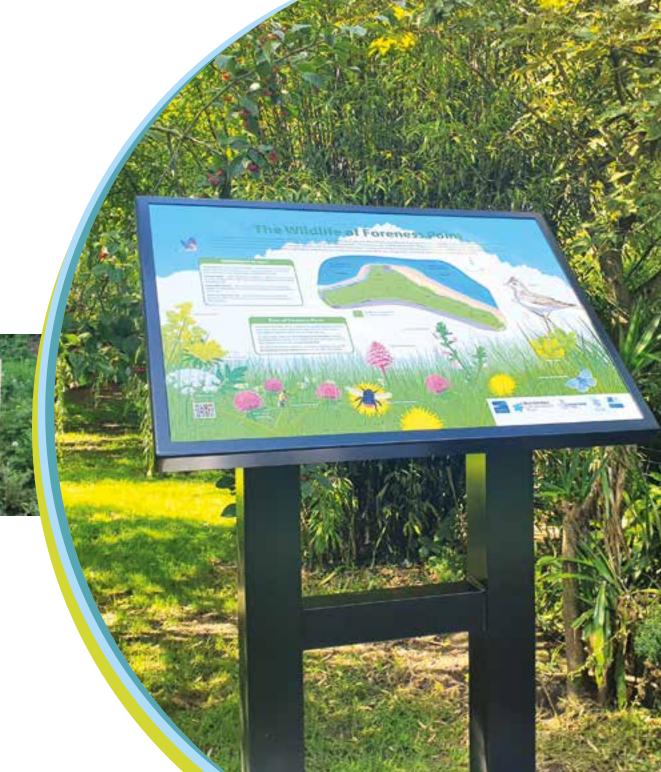

#### PREMIER LECTERNS

- FSC Solid oak frame containing 3mm thick solid aluminium sign panel
- FSC Birch ply backer

Potehanger Farm River Woodland

- FSC Solid oak posts
- Standard sizes A0, A1, A2
- Bespoke sizes available
- Short lead time

#### STANDARD LECTERNS

- FSC Birch ply backer
- FSC Solid oak posts
- Standard sizes A0, A1, A2
- Bespoke sizes available
- Very popular budget option
- Short lead time

#### **UPRIGHT OAK SIGNS**

- Made from FSC oak
- FSC Solid oak frame containing 3mm thick solid aluminium sign panel
- FSC Birch ply backer
- FSC Solid oak posts
- Standard sizes A0, A1, A2
- Bespoke sizes available