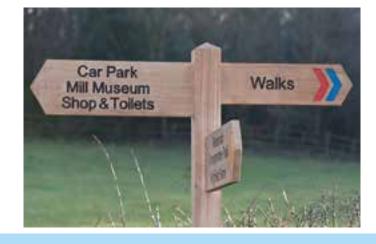

#### FINGER POSTS

- FSC solid oak
- Deep routed lettering
- Hand painted fill
- Routed images/logos
- Routed and hand painted colour bands
- FSC solid oak fingers
- Double sided option

Nood

Cadoc

Cadoc

Poom