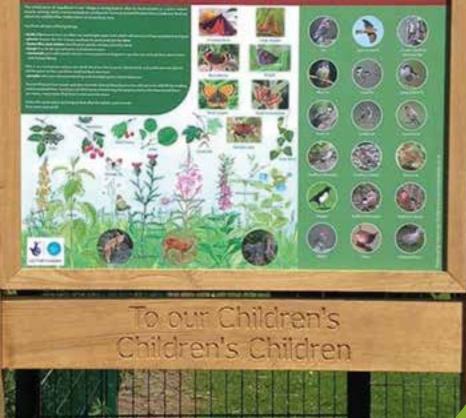

- Anti-vandal security fittings
- Powder coated in any colour of your choice
- UV resistant
- Standard sizes A0, A1, A2
- Bespoke sizes available
- Short lead time







#### BESPOKE LECTERNS

- Bespoke sizes available
- Hard surface mounted option
- Wall mounted option
- Brushed stainless steel option







#### UPRIGHT ALUMINIUM SIGNS

- 3mm thick solid aluminium sign panel
- 5mm thick solid aluminium backer
- Aluminium frame
- Extremely durable
- Anti-vandal security fittings
- Powder coated in any colour of your choice
- UV resistant
- Standard sizes A0, A1, A2
- Bespoke sizes available
- Choice of finials

#### The countryside on your doorstep St Mary's Church

Coine Valley Regional Park







lature Sign Design

## School Wood

Wildlife that can be seen in and around School Wood



#### **UPRIGHT OAK SIGNS**

- Made from FSC oak
- FSC Solid oak frame containing 3mm thick solid aluminium sign panel
- FSC Birch ply backer
- FSC Solid oak posts
- Standard sizes A0, A1, A2
- Bespoke sizes available







#### LADDER SIGNS

- FSC Solid oak or Douglas fir
- Mortise and tenon or front mounted option
- Bespoke sizes available
- Deep routed lettering
- Hand painted fill

# CROSSTOWN COMMUNITY ORCHARD

## Sacred Heart Catholic Primary School

## Woodland Walk





#### Transpennine Trail Wigfield Farm







#### FINGER POSTS

- FSC solid oak
- Deep routed lettering
- Hand painted fill
- Routed images/logos
- Routed and hand painted colour bands
- FSC solid oak fingers
- Double sided option





Nood

Cadoc

Cadoc

Poom

Cadoc

Wood

Cadoc

R

NatureSignDesign<sup>®</sup>