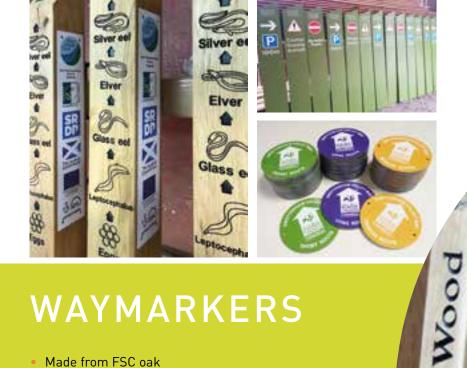

#### WAYMARKERS

- Made from FSC oak
- Deep routed lettering
- Hand painted fill
- Routed images/logos
- Waymarker discs

11