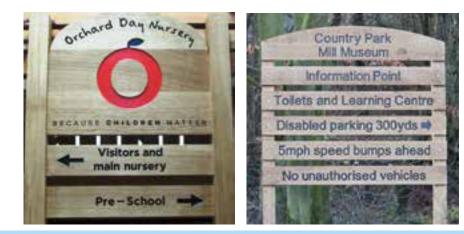

#### FINGER POSTS

- FSC solid oak
- Deep routed lettering
- Hand painted fill
- Routed images/logos
- Routed and hand painted colour bands
- FSC solid oak fingers
- Double sided option

Nood

Cadoc

Cadoc

Poom