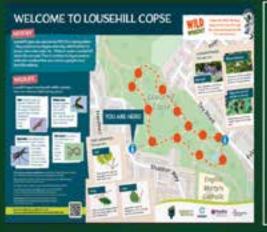

Standard sizes A0, A1, A2
- Bespoke sizes available







#### LADDER SIGNS

- FSC Solid oak or Douglas fir
- Mortise and tenon or front mounted option
- Bespoke sizes available
- Deep routed lettering
- Hand painted fill

# CROSSTOWN COMMUNITY ORCHARD

## Sacred Heart Catholic Primary School

## Woodland Walk





#### Transpennine Trail Wigfield Farm







#### FINGER POSTS

- FSC solid oak
- Deep routed lettering
- Hand painted fill
- Routed images/logos
- Routed and hand painted colour bands
- FSC solid oak fingers
- Double sided option





Nood

Cadoc

Cadoc

Poom

Cadoc

Wood

Cadoc

R

NatureSignDesign<sup>®</sup>

Wood

adoc

#### WAYMARKERS

- Made from FSC oak
- Deep routed lettering
- Hand painted fill
- Routed images/logos
- Waymarker discs





11



#### LOUSEHILL COPSE







#### ALUMINIUM NOTICEBOARDS

- Galvanised steel backboard in a white lacquered finish for use with magnets
- Tamper proof safety locks.
- Standard sizes A0, A1, A2
- Bespoke sizes available
- Choice of finials
- Extremely durable
- Wall mounted options







#### OAK NOTICEBOARDS

- FSC Solid oak frame containing 3mm thick solid aluminium sign panel
- FSC Birch ply backer
- FSC Solid oak posts
- Standard sizes A0, A1, A2
- Bespoke sizes available
- Beautiful routed and hand painted headers
- Cork or magnetic backer option
- Drip top











#### BRASS RUBBING PLAQUES ON OAK POSTS

- Best seller!
- Interactive
- Child friendly
- Free bespoke design service
- Large catalogue to choose from
- Security fittings
- Aluminium or solid oak posts







JUMP

#### ALUMINIUM RUBBING POSTS