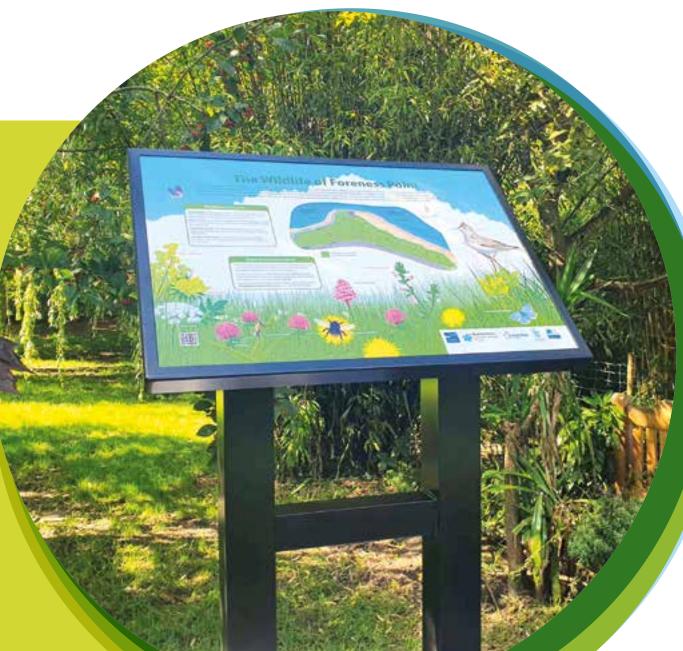

- Short lead time







Charles Harrowell PRIVATE, 1ST BEDFORDSHIRE REGIMENT

Son of Eli and Elizabeth Harrowell of 17 Langdon Street, Tring. Killed in action, aged 19, south of Ypres (possibly during the Battle of Hill 60) 19th April 1915. No known grave. Commemorated on the Ypres (Menin Gate) Memorial, Belgium.





#### STANDARD LECTERNS

- FSC Birch ply backer
- FSC Solid oak posts
- Standard sizes A0, A1, A2
- Bespoke sizes available
- Very popular budget option
- Short lead time







#### ALUMINIUM LECTERNS

- 3mm thick solid aluminium sign panel
- 5mm thick solid aluminium backer
- Aluminium frame
- Extremely durable
- Anti-vandal security fittings
- Powder coated in any colour of your choice
- UV resistant
- Standard sizes A0, A1, A2
- Bespoke sizes available
- Short lead time







#### BESPOKE LECTERNS

- Bespoke sizes available
- Hard surface mounted option
- Wall mounted option
- Brushed stainless steel option







#### UPRIGHT ALUMINIUM SIGNS

- 3mm thick solid aluminium sign panel
- 5mm thick solid aluminium backer
- Aluminium frame
- Extremely durable
- Anti-vandal security fittings
- Powder coated in any colour of your choice
- UV resistant
- Standard sizes A0, A1, A2
- Bespoke sizes available
- Choice of finials

#### The countryside on your doorstep St Mary's Church

Coine Valley Regional Park







lature Sign Design

## School Wood

Wildlife that can be seen in and around School Wood



#### **UPRIGHT OAK SIGNS**

- Made from FSC oak
- FSC Solid oak frame containing 3mm thick solid aluminium sign panel
- FSC Birch ply backer
- FSC Solid oak posts