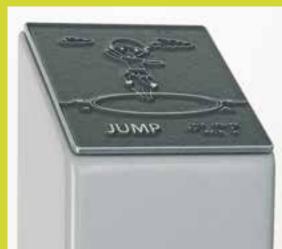

#### BRASS RUBBING PLAQUES ON OAK POSTS

- Best seller!
- Interactive
- Child friendly
- Free bespoke design service
- Large catalogue to choose from
- Security fittings
- Aluminium or solid oak posts

JUMP