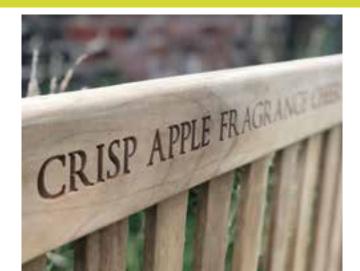

#### DOUGLAS FIR BENCHES

- Budget option memorial bench
- Bespoke inscriptions
- Great for country parks and open spaces