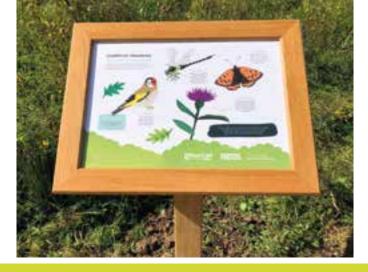

#### UPRIGHT ALUMINIUM SIGNS

- 3mm thick solid aluminium sign panel
- 5mm thick solid aluminium backer
- Aluminium frame
- Extremely durable
- Anti-vandal security fittings
- Powder coated in any colour of your choice
- UV resistant
- Standard sizes A0, A1, A2
- Bespoke sizes available
- Choice of finials