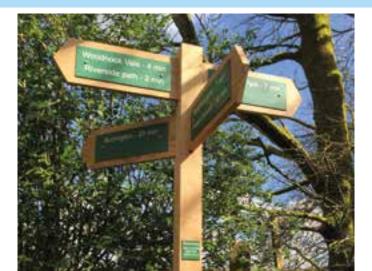

#### FINGER POSTS

- FSC solid oak
- Deep routed lettering
- Hand painted fill
- Routed images/logos
- Routed and hand painted colour bands
- FSC solid oak fingers
- Double sided option

Nood

Cadoc

Cadoc

Poom