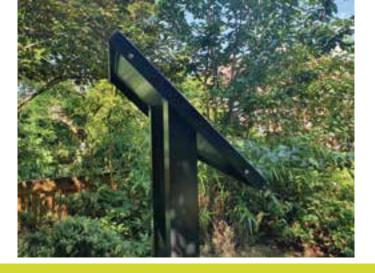

#### PREMIER LECTERNS

- FSC Solid oak frame containing 3mm thick solid aluminium sign panel
- FSC Birch ply backer

Potehanger Farm River Woodland

- FSC Solid oak posts
- Standard sizes A0, A1, A2
- Bespoke sizes available
- Short lead time