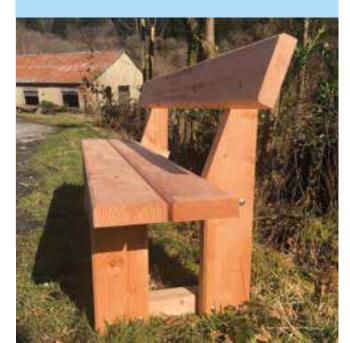

#### DOUGLAS FIR BENCHES

- Budget option memorial bench
- Bespoke inscriptions
- Great for country parks and open spaces