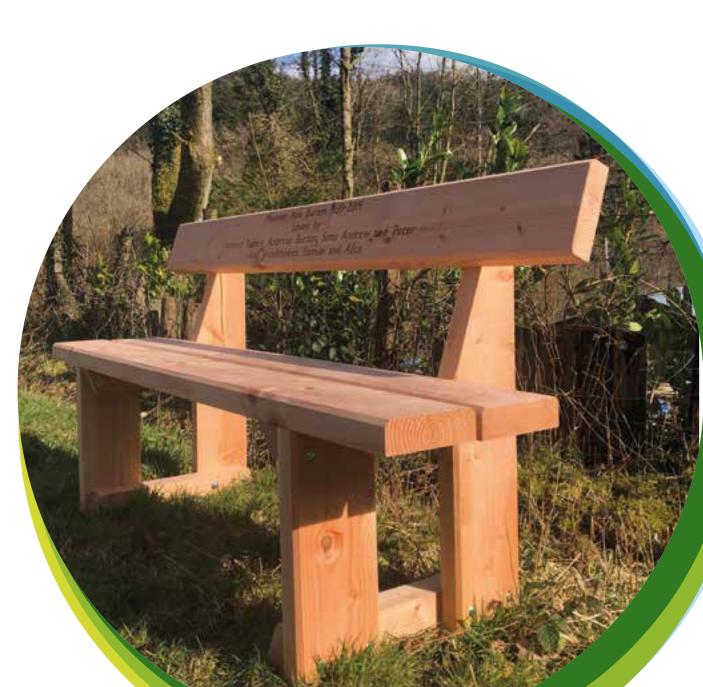

#### DOUGLAS FIR BENCHES

- Budget option memorial bench
- Bespoke inscriptions
- Great for country parks and open spaces