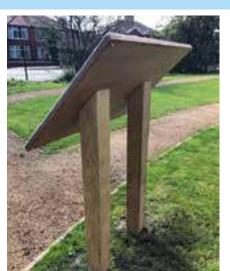

#### PREMIER LECTERNS

- FSC Solid oak frame containing 3mm thick solid aluminium sign panel
- FSC Birch ply backer

Potehanger Farm River Woodland

- FSC Solid oak posts
- Standard sizes A0, A1, A2
- Bespoke sizes available
- Short lead time

#### STANDARD LECTERNS

- FSC Birch ply backer
- FSC Solid oak posts
- Standard sizes A0, A1, A2
- Bespoke sizes available
- Very popular budget option
- Short lead time