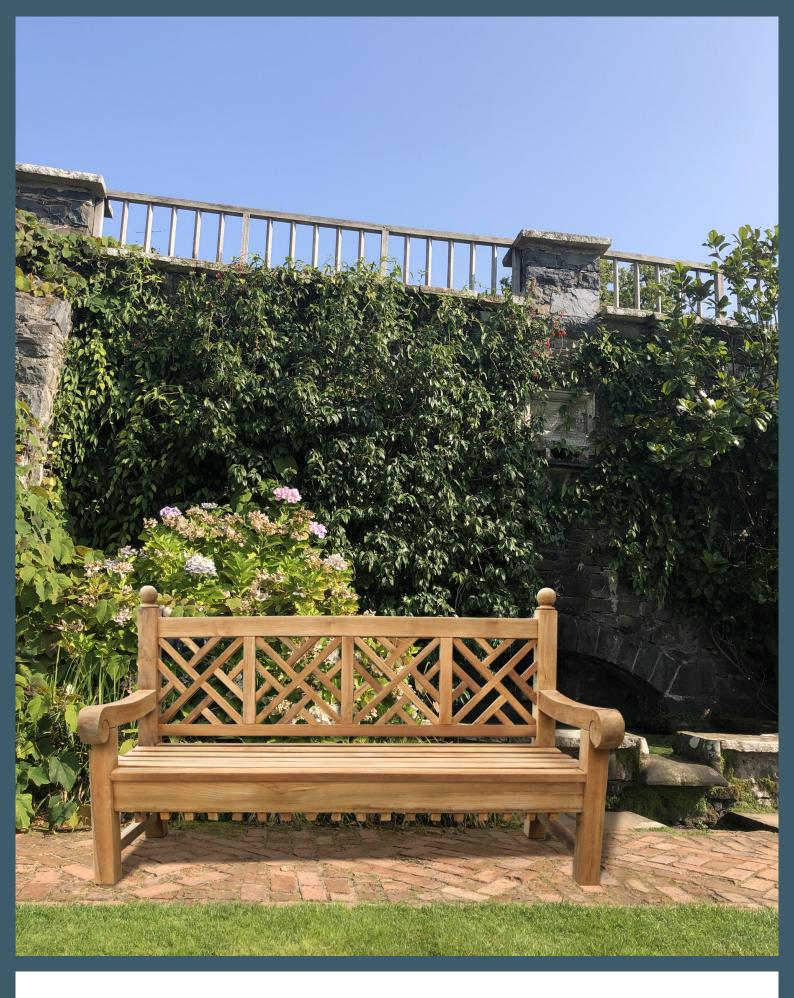

# Solid Grade A Teak Bench price list (inc VAT)



### Highgrove Bench

4ft (1.2m) £500.50 5ft (1.5m) £546.00 6ft (1.8m) £637.00

#### Highgrove Armchair

£353.08





# Winchester

5ft (1.5m) £982.80 6ft (1.8m) £1,092.00



## Oxford

4ft (1.2m) £546.00 5ft (1.5m) £582.40 6ft (1.8m) £664.30

# Richmond

6ft (1.8m) £782.60



## **Cambridge**

5ft (1.5m) £664.30 6ft (1.8m) £682.50



#### Carved engraving options:

Top rail - 1 line - £100.10 Top rail - 2 lines - £136.50 Seat rail - 1 line - £136.50 Logo or motif - £145.60

Commemorative brass plaque 150 x 150mm - £63.70

Delivery costs - £60 each

## **HOW TO PLACE AN ORDER**

## Stock availability changes daily, so please

- send an email to info@naturesigndesign.co.uk with your choice of bench and size with your name and delivery details
- I will email you with a delivery date, usually within two weeks.
- I will send an invoice
- Pay the invoice and order will be placed
- Confirmation of the order w