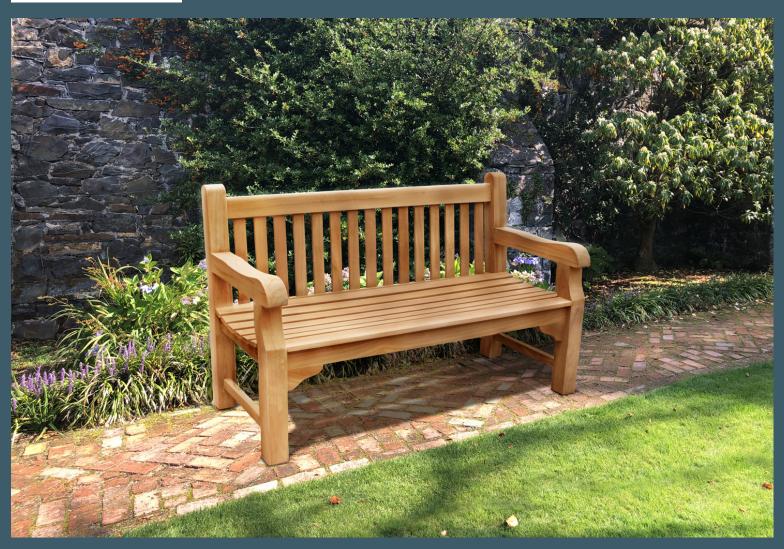

# Solid Grade A Teak Bench price list (inc VAT)



### Highgrove Bench

4ft (1.2m) £500.50 5ft (1.5m) £546.00 6ft (1.8m) £637.00

#### Highgrove Armchair

£353.08





# Winchester

5ft (1.5m) £982.80 6ft (1.8m) £1,092.00



## Oxford

4ft (1.2m) £546.00 5ft (1.5m) £582.40 6ft (1.8m) £664.30

# Richmond

6ft (1.8m) £782.60



## **Cambridge**

5ft (1.5m) £664.30 6ft (1.8m) £682.50



#### Carved engraving options:

Top rail - 1 line - £100.10 Top rail - 2 lines - £136.50 Seat rail - 1 line - £136.50 Logo or motif - £145.60

Commemorative brass plaque 150 x 150mm - £63.70

Delivery costs - £60 each

## **HOW TO PLACE AN ORDER**

## Stock availability changes daily, so please

- send an email to info@naturesigndesign.co.uk with your choice of bench and size with your name and delivery details
- I will email you with a delivery date, usuall