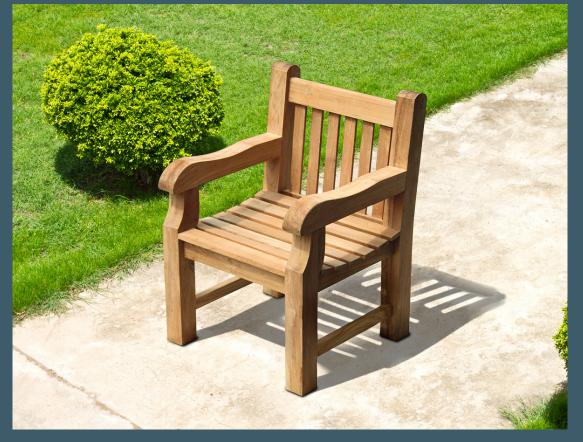

# Solid Grade A Teak Bench price list (inc VAT)



### Highgrove Bench

4ft (1.2m) £500.50 5ft (1.5m) £546.00 6ft (1.8m) £637.00

#### Highgrove Armchair

£353.08





# Winchester

5ft (1.5m) £982.80 6ft (1.8m) £1,092.00



## Oxford

4ft (1.2m) £546.00 5ft (1.5m) £582.40 6ft (1.8m) £664.30

# Richmond

6ft (1.8m) £782.60



## **Cambridge**

5ft (1.5m) £664.30 6ft (1.8m) £682.50



#### Carved engraving options:

Top rail - 1 line - £100.10 Top rail - 2 lines - £136.50 Seat rail - 1 line - £136.50 Logo or motif - £145.60

Commemorative brass plaque 150 x 150mm - £63.70

Delivery costs - £60 each

## **HOW TO PLACE AN ORDER**

## Stock availability changes daily, so please

- send an email to info@naturesigndesign.co.uk with your choice of bench and size with your name and delivery details
- I will email you with a delivery date, usually within two weeks.
- I will send an invoice
- Pay the invoice and order will be placed
- Confirmation of the order