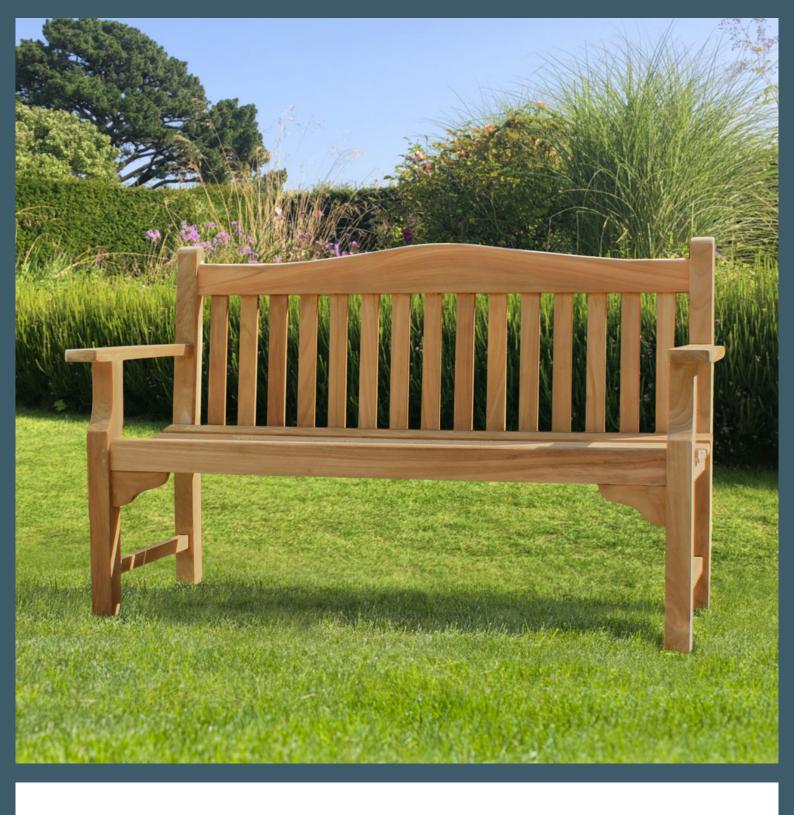

# Solid Grade A Teak Bench price list (inc VAT)



### Highgrove Bench

4ft (1.2m) £500.50 5ft (1.5m) £546.00 6ft (1.8m) £637.00

#### Highgrove Armchair

£353.08





# Winchester

5ft (1.5m) £982.80 6ft (1.8m) £1,092.00



## Oxford

4ft (1.2m) £546.00 5ft (1.5m) £582.40 6ft (1.8m) £664.30

# Richmond

6ft (1.8m) £782.60



## **Cambridge**

5ft (1.5m) £664.30 6ft (1.8m) £682.50



#### Carved engraving options:

Top rail - 1 line - £100.10 Top rail - 2 lines - £136.50 Seat rail - 1 line - £136.50 Logo or motif - £145.60

Commemorative brass plaque 150 x 150mm - £63.70

Delivery costs - £60 each

## **HOW TO PLACE AN ORDER**

## Stock availability changes daily, so please

- send an email to info@naturesigndesign.co.uk with your choice of bench and size with your name and delivery details
- I will email you with a delivery date, usually within two weeks.
- I will send an invoice
- Pay the invoice and order will be placed
- Confirmation of the order will be sent to you with exact date for delivery

Please n